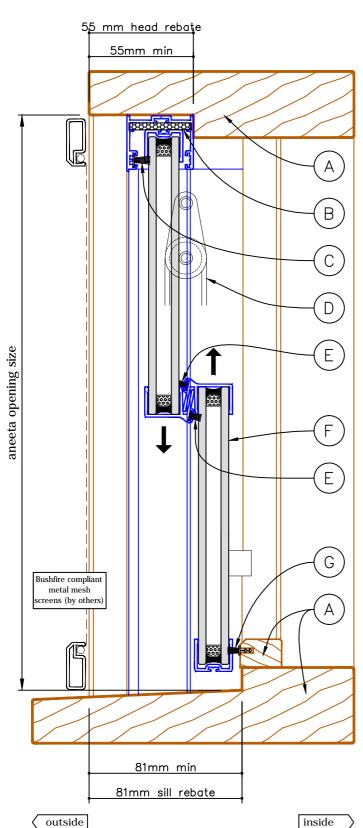

### 2 pane 16mm double hung in timber frames (double glazed- Interlocking model)

with aluminium covers outside, timber covers inside vertical section A-A

| BAL Part Schedule                                                  |                                                                           |
|--------------------------------------------------------------------|---------------------------------------------------------------------------|
| F(DTSxx) - Deemed-to-Satisfy<br>No BAL-40 Timber systems available |                                                                           |
| A FRAME AND JOINERY TIMBER                                         |                                                                           |
| F(DTS12.5-19)                                                      | timber density of 650 kg/m³ or<br>greater at a 12% moisture content       |
| F(DTS29)                                                           | bushfire-resisting timber                                                 |
| B HEAD FOAM                                                        |                                                                           |
| F(DTS12.5-29)                                                      | FS473x33 foam seal (black)                                                |
| C HEAD PILE                                                        |                                                                           |
| F(DTS12.5-29)                                                      | PBF69900 brush seal (black)                                               |
| (D) CORD                                                           |                                                                           |
| F(DTS12.5-29)                                                      | 2mm 7x19 SS wire rope                                                     |
| E MEETING RAILS                                                    |                                                                           |
| F(DTS12.5-29)                                                      | PB48625 brush seal                                                        |
| F GLAZING                                                          |                                                                           |
| F(DTS12.5)                                                         | 4mm (min.) Grade A Safety Glass<br>(laminated or toughened) Outer<br>Pane |
| F(DTS19-29)                                                        | 5mm (min.) Toughened Glass<br>Outer Pane                                  |
| G SILL SEAL                                                        |                                                                           |
| F(DTS12.5-29)                                                      | TSF48625 brush seal (black)                                               |

| SLIDE GUIDE BRUSHES  |                                     |
|----------------------|-------------------------------------|
| F(DTS12.5-29)        | TSF48650: 2 x 50mm per slide        |
| J SLIDES             |                                     |
| F(DTS12.5-29)        | 16mm Fire Slides                    |
| K GRIPPLE            |                                     |
| F(DTS12.5-29)        | GRIPPLE No 2 TZ - modified (for SS) |
| L TIMBER COVER PILES |                                     |
| F(DTS12.5-29)        | TSF48650 brush seal (black)         |