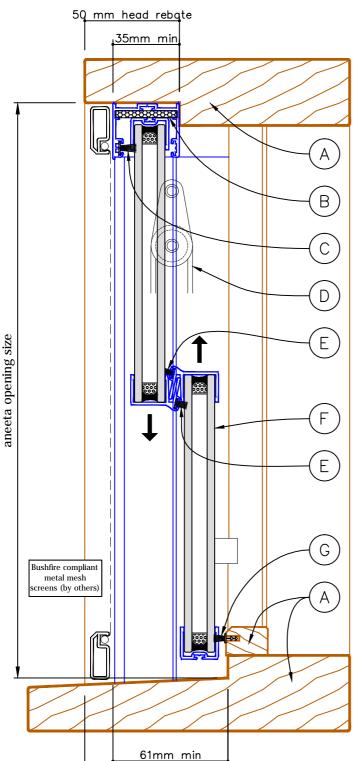

### 2 pane 16mm double hung in timber frames (double glazed- Interlocking model)

with aluminium covers outside, timber covers inside vertical section A-A

| BAL Part Schedule                                                  |                                                                           |
|--------------------------------------------------------------------|---------------------------------------------------------------------------|
| F(DTSxx) - Deemed-to-Satisfy<br>No BAL-40 Timber systems available |                                                                           |
| A FRAME AND JOINERY TIMBER                                         |                                                                           |
| F(DTS12.5-19)                                                      | timber density of 650 kg/m³ or<br>greater at a 12% moisture content       |
| F(DTS29)                                                           | bushfire-resisting timber                                                 |
| B HEAD FOAM                                                        |                                                                           |
| F(DTS12.5-29)                                                      | FS473x33 foam seal (black)                                                |
| C HEAD PILE                                                        |                                                                           |
| F(DTS12.5-29)                                                      | PBF69900 brush seal (black)                                               |
| (D) CORD                                                           |                                                                           |
| F(DTS12.5-29)                                                      | 2mm 7x19 SS wire rope                                                     |
| E MEETING RAILS                                                    |                                                                           |
| F(DTS12.5-29)                                                      | PB48625 brush seal                                                        |
| F GLAZING                                                          |                                                                           |
| F(DTS12.5)                                                         | 4mm (min.) Grade A Safety Glass<br>(laminated or toughened) Outer<br>Pane |
| F(DTS19-29)                                                        | 5mm (min.) Toughened Glass<br>Outer Pane                                  |
| G SILL SEAL                                                        |                                                                           |
| F(DTS12.5-29)                                                      | TSF48625 brush seal (black)                                               |

outside

76mm sill rebate

inside