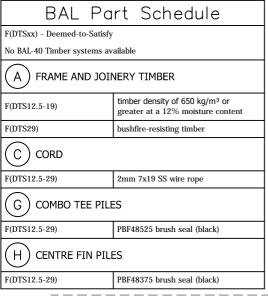

### 2 pane 16mm double hung in timber frames (double glazed- Interlocking model)

with aluminium covers outside, timber covers inside vertical section A-A

| BAL Part Schedule                                                  |                                                                           |
|--------------------------------------------------------------------|---------------------------------------------------------------------------|
| F(DTSxx) - Deemed-to-Satisfy<br>No BAL-40 Timber systems available |                                                                           |
| A FRAME AND JOINERY TIMBER                                         |                                                                           |
| F(DTS12.5-19)                                                      | timber density of 650 kg/m³ or<br>greater at a 12% moisture content       |
| F(DTS29)                                                           | bushfire-resisting timber                                                 |
| B HEAD FOAM                                                        |                                                                           |
| F(DTS12.5-29)                                                      | FS473x33 foam seal (black)                                                |
| C HEAD PILE                                                        |                                                                           |
| F(DTS12.5-29)                                                      | PBF69900 brush seal (black)                                               |
| (D) CORD                                                           |                                                                           |
| F(DTS12.5-29)                                                      | 2mm 7x19 SS wire rope                                                     |
| E MEETING RAILS                                                    |                                                                           |
| F(DTS12.5-29)                                                      | PB48625 brush seal                                                        |
| F GLAZING                                                          |                                                                           |
| F(DTS12.5)                                                         | 4mm (min.) Grade A Safety Glass<br>(laminated or toughened) Outer<br>Pane |
| F(DTS19-29)                                                        | 5mm (min.) Toughened Glass<br>Outer Pane                                  |
| G SILL SEAL                                                        |                                                                           |
| F(DTS12.5-29)                                                      | TSF48625 brush seal (black)                                               |

| SLIDE GUIDE BRUSHES  |                                     |
|----------------------|-------------------------------------|
| F(DTS12.5-29)        | TSF48650: 2 x 50mm per slide        |
| J SLIDES             |                                     |
| F(DTS12.5-29)        | 16mm Fire Slides                    |
| K GRIPPLE            |                                     |
| F(DTS12.5-29)        | GRIPPLE No 2 TZ - modified (for SS) |
| L TIMBER COVER PILES |                                     |
| F(DTS12.5-29)        | TSF48650 brush seal (black)         |