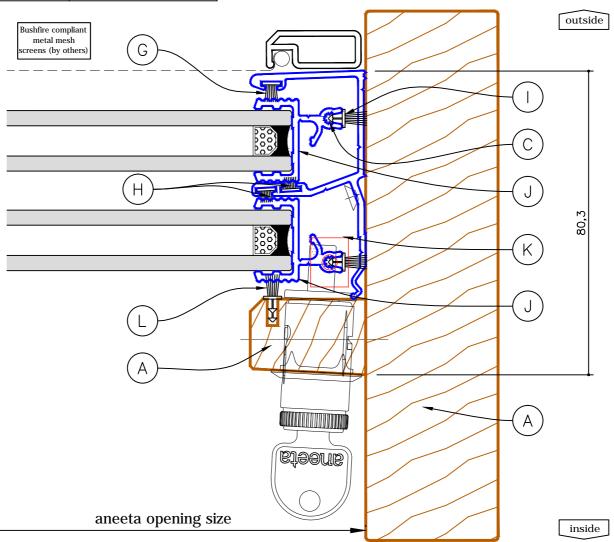

### 2 pane 16mm double hung in timber frames (double glazed- Interlocking model)

with aluminium covers outside, timber covers inside horizontal section B-B

| BAL Pa                             | rt Schedule                                                         |  |
|------------------------------------|---------------------------------------------------------------------|--|
| F(DTSxx) - Deemed-to-Satisfy       |                                                                     |  |
| No BAL-40 Timber systems available |                                                                     |  |
| A FRAME AND JOINERY TIMBER         |                                                                     |  |
| F(DTS12.5-19)                      | timber density of 650 kg/m³ or<br>greater at a 12% moisture content |  |
| F(DTS29)                           | bushfire-resisting timber                                           |  |
| © cord                             |                                                                     |  |
| F(DTS12.5-29)                      | 2mm 7x19 SS wire rope                                               |  |
| G COMBO TEE PILES                  |                                                                     |  |
| F(DTS12.5-29)                      | PBF48525 brush seal (black)                                         |  |
| H CENTRE FIN PILES                 |                                                                     |  |
| F(DTS12.5-29)                      | PBF48375 brush seal (black)                                         |  |

| SLIDE GUIDE BRUSHES  |                                     |
|----------------------|-------------------------------------|
| F(DTS12.5-29)        | TSF48650: 2 x 50mm per slide        |
| J SLIDES             |                                     |
| F(DTS12.5-29)        | 16mm Fire Slides                    |
| K GRIPPLE            |                                     |
| F(DTS12.5-29)        | GRIPPLE No 2 TZ - modified (for SS) |
| L TIMBER COVER PILES |                                     |
| F(DTS12.5-29)        | TSF48650 brush seal (black)         |