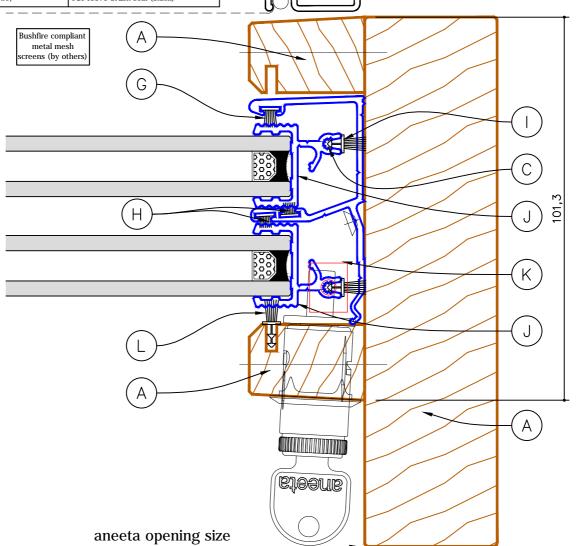

## 2 pane 16mm double hung in timber frames (double glazed- Interlocking model)

with aluminium covers vertical section A-A

| BAL Par                                                            | BAL Part Schedule                                                         |  |
|--------------------------------------------------------------------|---------------------------------------------------------------------------|--|
| F(DTSxx) - Deemed-to-Satisfy<br>No BAL-40 Timber systems available |                                                                           |  |
| A FRAME AND JOINERY TIMBER                                         |                                                                           |  |
| F(DTS12.5-19)                                                      | timber density of 650 kg/m³ or greater at a 12% moisture content          |  |
| F(DTS29)                                                           | bushfire-resisting timber                                                 |  |
| B HEAD FOAM                                                        |                                                                           |  |
| F(DTS12.5-29)                                                      | FS473x33 foam seal (black)                                                |  |
| C HEAD PILE                                                        |                                                                           |  |
| F(DTS12.5-29)                                                      | PBF69900 brush seal (black)                                               |  |
| D cord                                                             |                                                                           |  |
| F(DTS12.5-29)                                                      | 2mm 7x19 SS wire rope                                                     |  |
| E MEETING RAILS                                                    |                                                                           |  |
| F(DTS12.5-29)                                                      | PB48625 brush seal                                                        |  |
| F GLAZING                                                          |                                                                           |  |
| F(DTS12.5)                                                         | 4mm (min.) Grade A Safety Glass<br>(laminated or toughened) Outer<br>Pane |  |
| F(DTS19-29)                                                        | 5mm (min.) Toughened Glass<br>Outer Pane                                  |  |
| G SILL SEAL                                                        |                                                                           |  |
| F(DTS12.5-29)                                                      | TSF48625 brush seal (black)                                               |  |

# 2 pane 16mm double hung in timber frames (double glazed- Interlocking model)

with aluminium covers horizontal section B-B

| BAL Pa                             | rt Schedule                                                         |
|------------------------------------|---------------------------------------------------------------------|
| F(DTSxx) - Deemed-to-Satisfy       |                                                                     |
| No BAL-40 Timber systems available |                                                                     |
| A FRAME AND JOINERY TIMBER         |                                                                     |
| F(DTS12.5-19)                      | timber density of 650 kg/m³ or<br>greater at a 12% moisture content |
| F(DTS29)                           | bushfire-resisting timber                                           |
| © cord                             |                                                                     |
| F(DTS12.5-29)                      | 2mm 7x19 SS wire rope                                               |
| G COMBO TEE & COVER PILES          |                                                                     |
| F(DTS12.5-29)                      | PBF48525 brush seal (black)                                         |
| H CENTRE FIN PILES                 |                                                                     |
| F(DTS12.5-29)                      | PBF48375 brush seal (black)                                         |

| SLIDE GUIDE BRUSHES |                                     |
|---------------------|-------------------------------------|
| F(DTS12.5-29)       | TSF48650: 2 x 50mm per slide        |
| J SLIDES            |                                     |
| F(DTS12.5-29)       | 16mm Fire Slides                    |
| K GRIPPLE           |                                     |
| F(DTS12.5-29)       | GRIPPLE No 2 TZ - modified (for SS) |