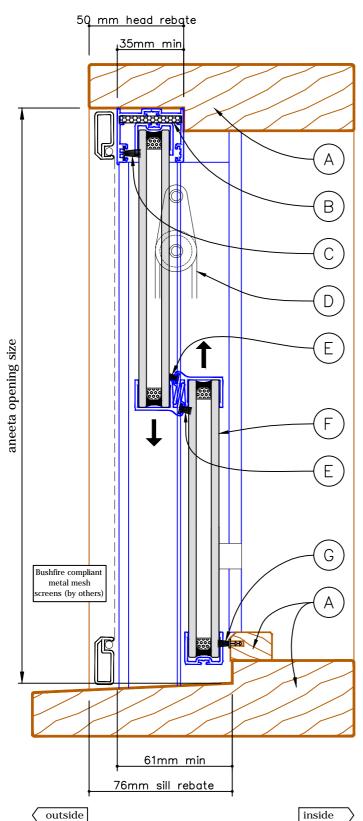

### 2 pane 16mm double hung in timber frames (double glazed- Interlocking model)

with aluminium covers outside, timber covers inside vertical section A-A

| BAL Part Schedule                                                  |                                                                           |
|--------------------------------------------------------------------|---------------------------------------------------------------------------|
| F(DTSxx) - Deemed-to-Satisfy<br>No BAL-40 Timber systems available |                                                                           |
| A FRAME AND JOINERY TIMBER                                         |                                                                           |
| F(DTS12.5-19)                                                      | timber density of 650 kg/m³ or<br>greater at a 12% moisture content       |
| F(DTS29)                                                           | bushfire-resisting timber                                                 |
| B HEAD FOAM                                                        |                                                                           |
| F(DTS12.5-29)                                                      | FS473x33 foam seal (black)                                                |
| C HEAD PILE                                                        |                                                                           |
| F(DTS12.5-29)                                                      | PBF69900 brush seal (black)                                               |
| (D) CORD                                                           |                                                                           |
| F(DTS12.5-29)                                                      | 2mm 7x19 SS wire rope                                                     |
| E MEETING RAILS                                                    |                                                                           |
| F(DTS12.5-29)                                                      | PB48625 brush seal                                                        |
| F GLAZING                                                          |                                                                           |
| F(DTS12.5)                                                         | 4mm (min.) Grade A Safety Glass<br>(laminated or toughened) Outer<br>Pane |
| F(DTS19-29)                                                        | 5mm (min.) Toughened Glass<br>Outer Pane                                  |
| G SILL SEAL                                                        |                                                                           |
| F(DTS12.5-29)                                                      | TSF48625 brush seal (black)                                               |

outside

76mm sill rebate

inside