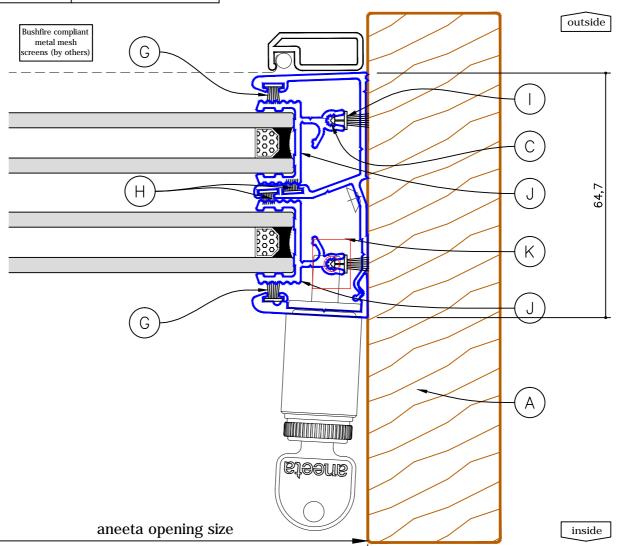

### 2 pane 16mm double hung in timber frames (double glazed- Interlocking model)

with aluminium covers outside, timber covers inside horizontal section B-B

| BAL Pa                             | rt Schedule                                                         |  |
|------------------------------------|---------------------------------------------------------------------|--|
| F(DTSxx) - Deemed-to-Satisfy       |                                                                     |  |
| No BAL-40 Timber systems available |                                                                     |  |
| A FRAME AND JOINERY TIMBER         |                                                                     |  |
| F(DTS12.5-19)                      | timber density of 650 kg/m³ or<br>greater at a 12% moisture content |  |
| F(DTS29)                           | bushfire-resisting timber                                           |  |
| © cord                             |                                                                     |  |
| F(DTS12.5-29)                      | 2mm 7x19 SS wire rope                                               |  |
| G COMBO TEE PILES                  |                                                                     |  |
| F(DTS12.5-29)                      | PBF48525 brush seal (black)                                         |  |
| H CENTRE FIN PILES                 |                                                                     |  |
| F(DTS12.5-29)                      | PBF48375 brush seal (black)                                         |  |

| SLIDE GUIDE BRUSHES  |                                     |
|----------------------|-------------------------------------|
| F(DTS12.5-29)        | TSF48650: 2 x 50mm per slide        |
| J SLIDES             |                                     |
| F(DTS12.5-29)        | 16mm Fire Slides                    |
| K GRIPPLE            |                                     |
| F(DTS12.5-29)        | GRIPPLE No 2 TZ - modified (for SS) |
| L TIMBER COVER PILES |                                     |
| F(DTS12.5-29)        | TSF48650 brush seal (black)         |